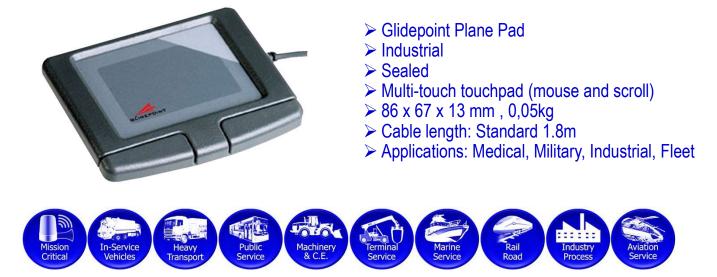

echnology into his ICT.

Our technology connects OAC - Open Architecture Computing to IoT - Internet of Things with Powerful Processing. Our Products are covered by Industry Standard ISO-16750, UNECE-Regulations and Environmental Standards.



M

Rugged

marketing@sunit.fi





> Cable length: Standard 2.0m

### **COMMERCIAL BY SUNIT-DURABILITY**

The Commercial product selected for our product family base on long-term user experience and undergoes demanding annual quality and reliability tests.

As a guarantee for a long service life and based on quality control, we undertake modifications and additions on product structure required by the purpose of utility, focusing especially on electronics on wide-temperature harsh environments.

# SUNT Mouse-pad

GLIDEPOINT BY SUNIT QUALITY PROCESS