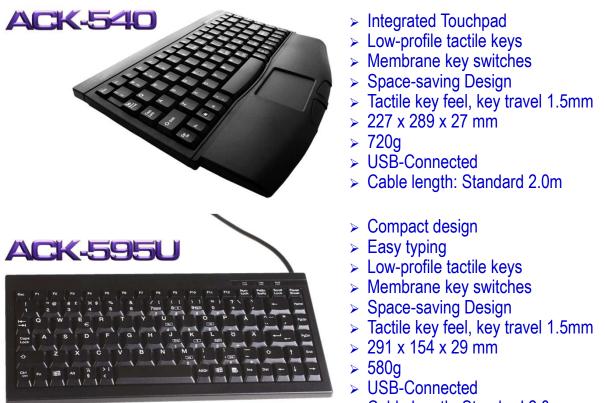

ater proof sealed
- > NVIS-Compliant Backlit
- > Multi-touch pad (mouse and scroll)
- > VESA 75 and AMPS mounting provisions
- > 297 x 192 x 22 mm, 0,77kg
- > Cable length: Standard 2.0m
- > Applications: Medical, Military, Industrial, Fleet

#### SUNIT in Brief—Focus on Client Entrepreneur

Over 20 year's core-focus on tough computers and deep knowledge of client-demands has brought us prime expertise in technology.

We demand ourselves deep knowledge of the Clients entrepreneur and we strive to bring the long-term technology into his ICT.

Our technology connects OAC - Open Architecture Computing to IoT - Internet of Things with Powerful Processing. Our Products are covered by Industry Standard ISO-16750, UNECE-Regulations and Environmental Standards.



M

Rugged

marketing@sunit.fi





> Cable length: Standard 2.0m

### **COMMERCIAL BY SUNIT-DURABILITY**

The Commercial product selected for our product family base on long-term user experience and undergoes demanding annual quality and reliability tests.

As a guarantee for a long service life and based on quality control, we undertake modifications and additions on product structure required by the purpose of utility, focusing especially on electronics on wide-temperature harsh environments.

# SUNT Mouse-pad

GLIDEPOINT BY SUNIT QUALITY PROCESS