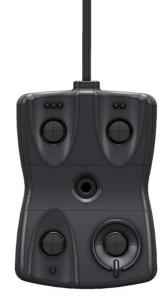

# SUNT 24-Keypad

#### PROGRAMMABLE HANDHELD KEYPAD

- > Hand-Held Keypad
- > USB-Connected
- > Programmable
- > Lighted Buttons
- > 14 x Single-function Buttons
- > 4 x Dual-function Buttons
- > 1 x Quad-function Button
- > ON/OFF LED
- > One-Hand Design
- > Stative for FIX-Mount
- > 0,1 kg. PC/ABS/V0+UV

SUNIT 24-button USB-connected Handheld Keypad for quick-touch service. It is Lighted and Programmable for Application purposes. Fixed Mounting-bracket enables appropriate placement and easy to on-locking.