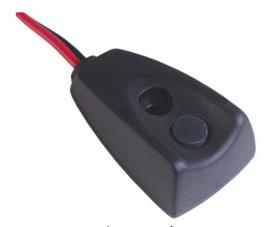

- > 5-buttons
- > Fingertip-Signs
- > USB-Connected
- > Fingertip design for dark use
- > Sealed
- > Cover against Impacts
- Easy to Install
- > Small-size 30 x 45 x 15mm

## SUNIT 5-Pad