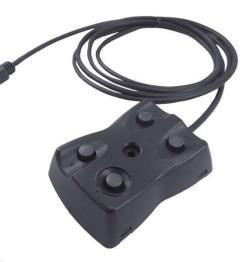

# SUNT 24-Keypad

#### PROGRAMMABLE HANDHELD KEYPAD

- > Hand-Held Keypad
- > USB-Connected
- > Programmable
- > Lighted Buttons
- > 14 x Single-function Buttons
- > 4 x Dual-function Buttons
- > 1 x Quad-function Button
- > ON/OFF LED
- > One-Hand Design
- > Stative for FIX-Mount
- > 0,1 kg. PC/ABS/V0+UV

SUNIT 24-button USB-connected Handheld Keypad for quick-touch service. It is Lighted and Programmable for Application purposes. Fixed Mounting-bracket enables appropriate placement and easy to on-locking.