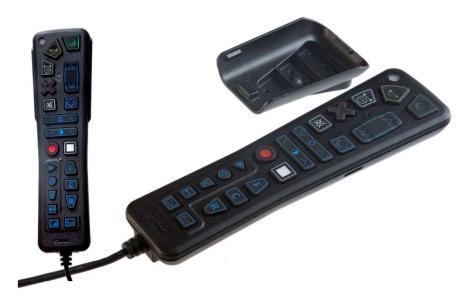

# SUNT 24-Keypad

#### PROGRAMMABLE HANDHELD KEYPAD

- > Hand-Held Keypad
- > USB-Connected
- > Programmable
- > Lighted Buttons
- > 14 x Single-function Buttons
- > 4 x Dual-function Buttons
- > 1 x Quad-function Button
- > ON/OFF LED
- > One-Hand Design
- > Stative for FIX-Mount
- > 0,1 kg. PC/ABS/V0+UV

SUNIT 24-button USB-connected Handheld Keypad for quick-touch service. It is Lighted and Programmable for Application purposes. Fixed Mounting-bracket enables appropriate placement and easy to on-locking.